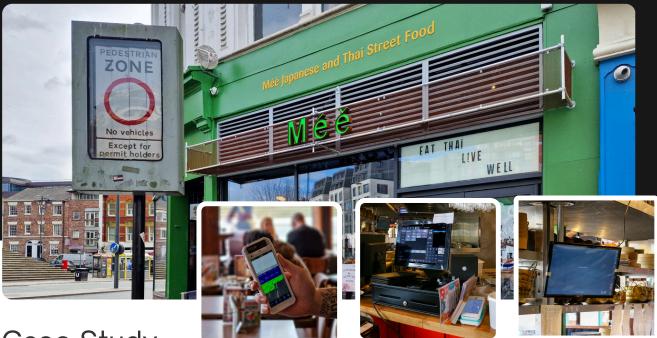

## PRODUCT INFORMATION

Méě Japanese & Thai Street Food has just turned up the heat! Serving a mouth-watering blend of Thai and Japanese dishes, Méě delivers an unforgettable dining experience.

When they needed a robust system to keep service running as smoothly as their ramen, they turned to Birkenhead-based CCR Systems.

## **KEY FEATURES:**

- Installed a powerful EPOS system 01 to streamline operations and keep service sizzling during busy peak times
- Introduced PocketTouch handhelds 02 for fast, accurate tableside ordering—cutting steps and boosting front-of-house efficiency.
- Kitchen Display System to improve 03 communication, reduce errors, and keep dishes flying out flawlessly.
- Delivered a tailored tech setup to 04support smooth service, happy customers, and glowing reviews right from launch day.