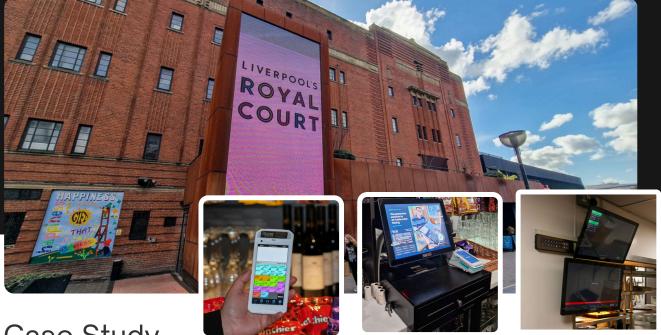

## PRODUCT INFORMATION

The Royal Court Liverpool is one of The Liverpool City Region's most iconic theatres, renowned for unforgettable performances and its celebrated dining experience. CCR Systems provided a state-of-the-art, cloud-based EPOS solution using ICR Touch technology to streamline service, reduce queues, enhance customer experiences and maximise sales at this bustling venue.

## **KEY FEATURES:**

- Customisable EPOS tailored 01 specifically for ease-of-use during peak theatre performance times.
- Real-time Sales Analytics providing 02 instant insights into customer behaviour and staff efficiency.
- Intelligent Kitchen Display Systems 03 ensure faster, more accurate food preparation with digital touch screen food order displays.
- QR Interval Seat Ordering enables 04guests to conveniently pre-order snacks and drinks from their seats without missing the show.